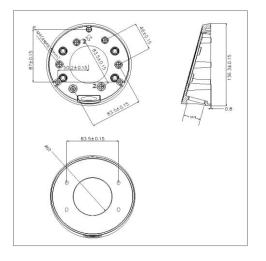

#### **Dimension:**

#### Parameter:

| N          |                                    |
|------------|------------------------------------|
| Model      | DS-1281ZJ-DM23                     |
|            | Inclined Ceiling Mount Bracket for |
| Parameters | Dome Camera                        |
| Appearance | Hikvision White                    |
| Material   | Aluminum Alloy                     |
| Dimension  | Φ136×48mm                          |
| Weight     | 245g                               |